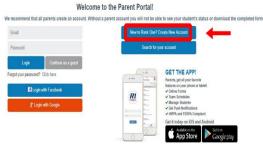

## If you have any questions related to the forms, please contact your student's school Athletic Director.

| To create a new parent account, select "Create New Account".                                                                                        | We recon          |
|-----------------------------------------------------------------------------------------------------------------------------------------------------|-------------------|
| If you already have a Parent Account, you may use your credentials to login.                                                                        | Passw<br>Forget y |
| Not sure if you have an account? Select <b>"Search for your account."</b> to see if you have already registered.                                    |                   |
| If you forgot your password, select <b>"Click here"</b> next to "Forgot your password" and you will be emailed a re-set password link.              | Cre               |
| If you would like to use your Facebook or Google Plus credentials to create your parent account, select the appropriate icon to register.           |                   |
| If you do not want to use Facebook or Google Plus, you may register<br>for your account by entering your First Name, Last Name and Email<br>Address | R                 |
| Create a password and confirm the password (at least 6 characters)                                                                                  |                   |
| Click Register                                                                                                                                      |                   |