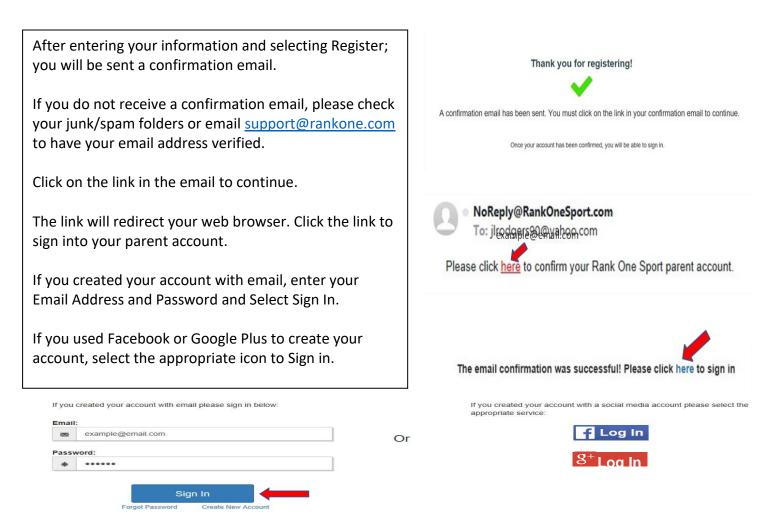

# How to Create a Parent Account Tutorial

Read through your district's instructions page and select "**Proceed to Online Forms**" or "Click Here" at the top of the page.

| Rockdale County<br>Public Schools<br>RCPS                                                                                                                                                                                                                        | Rockdale County Public Schools                           |  |  |  |  |
|------------------------------------------------------------------------------------------------------------------------------------------------------------------------------------------------------------------------------------------------------------------|----------------------------------------------------------|--|--|--|--|
| номе                                                                                                                                                                                                                                                             |                                                          |  |  |  |  |
|                                                                                                                                                                                                                                                                  |                                                          |  |  |  |  |
|                                                                                                                                                                                                                                                                  | Welcome to the Parent Portal!                            |  |  |  |  |
| Once                                                                                                                                                                                                                                                             | As Click Here to proceed to online forms                 |  |  |  |  |
| We would like to thank you for taking part in our new process of accepting athletic participation paper work online. This new automated process will allow us to be more efficient in handling the forms as well as saving valuable resources.                   |                                                          |  |  |  |  |
| To access the online forms hold your curser over the "Electronic Participation Forms" tab. You will get a drop down list of the forms.                                                                                                                           |                                                          |  |  |  |  |
| Click on the form name and fill out the information requested. (you must have your students ID number available as it is required on each form)                                                                                                                  |                                                          |  |  |  |  |
| <ul> <li>To sign the document click inside the signature box and hold your mouse down, this will allow you to create an "Electronic Signature". If you make a mistake and need to start over<br/>click on the refresh icon next to the signature box.</li> </ul> |                                                          |  |  |  |  |
| Once you have filled out all of the information on each p                                                                                                                                                                                                        | age you will have the opportunity to print the document. |  |  |  |  |

ceed To Online Forms

#### Create a new parent portal account Register with your social media account

| f Login with Facebook      |           |  |  |  |  |  |  |
|----------------------------|-----------|--|--|--|--|--|--|
| g⁺ Login with Google       |           |  |  |  |  |  |  |
| Register with your account |           |  |  |  |  |  |  |
| First name                 | Last name |  |  |  |  |  |  |
| Email                      |           |  |  |  |  |  |  |
| Password                   |           |  |  |  |  |  |  |
| Confirm password           |           |  |  |  |  |  |  |
| Register                   |           |  |  |  |  |  |  |
|                            |           |  |  |  |  |  |  |
|                            |           |  |  |  |  |  |  |