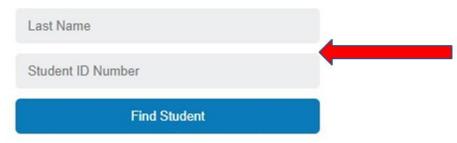

Now you will be able to link your student to your account. Enter the information requested and select Find Student.

# **Find Students**