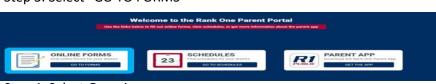

## How to Complete Online Forms With a Parent Account

Employee School Login PARENTS CLICK HERE Online forms, schedules, and morel

- Step 1. Visit <u>www.rankone.com</u>
- Step 2. Select "PARENTS CLICK HERE!"

## **RANK ONE**

• Step 3. Select "GO TO FORMS"

- Step 4. Select Georgia
- Step 5. Select Rockdale County Public Schools